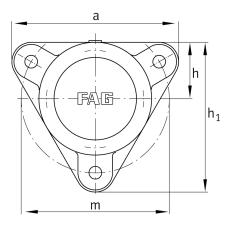

## **Main Dimensions & Performance Data**

| d <sub>1</sub> | 60 mm    | Shaft diameter            |
|----------------|----------|---------------------------|
| а              | 219 mm   | Flange width              |
| h <sub>1</sub> | 198 mm   | height flange             |
| 9 2            | 87 mm    | total width with cover    |
|                | 3        | number of fastening holes |
|                | 5,485 kg | Weight                    |

## **Dimensions**

|     | M10x1  | connection thread lubrication     |
|-----|--------|-----------------------------------|
| С   | 16 mm  | thickness of flange               |
| D   | 120 mm | outside diameter bearing          |
| 9 4 | 24 mm  | distance flange to bearing seat   |
| h   | 75 mm  | distance shaft axis               |
| m   | 190 mm | pich circle diameter fixing holes |
| S   | M12    | size of fixing screws             |