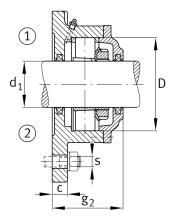

## **Main Dimensions & Performance Data**

| d <sub>1</sub> | 60 mm    | Shaft diameter            |
|----------------|----------|---------------------------|
| а              | 219 mm   | Flange width              |
| h <sub>1</sub> | 198 mm   | height flange             |
| 9 2            | 87 mm    | total width with cover    |
|                | 3        | number of fastening holes |
|                | 5,485 kg | Weight                    |

## **Dimensions**

|     | M10x1  | connection thread lubrication     |
|-----|--------|-----------------------------------|
| С   | 16 mm  | thickness of flange               |
| D   | 120 mm | outside diameter bearing          |
| 9 4 | 24 mm  | distance flange to bearing seat   |
| h   | 75 mm  | distance shaft axis               |
| m   | 190 mm | pich circle diameter fixing holes |
| S   | M12    | size of fixing screws             |