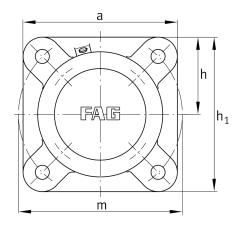

## **Main Dimensions & Performance Data**

| d <sub>1</sub> | 70 mm  | Shaft diameter            |
|----------------|--------|---------------------------|
| а              | 196 mm | Flange width              |
| h <sub>1</sub> | 196 mm | height flange             |
| 9 2            | 110 mm | total width with cover    |
|                | 4      | number of fastening holes |
|                | 10 kg  | Weight                    |

## **Dimensions**

|                | M10x1  | connection thread lubrication     |
|----------------|--------|-----------------------------------|
| С              | 25 mm  | thickness of flange               |
| D              | 140 mm | outside diameter bearing          |
| g <sub>4</sub> | 32 mm  | distance flange to bearing seat   |
| h              | 98 mm  | distance shaft axis               |
| m              | 215 mm | pich circle diameter fixing holes |
| S              | M16    | size of fixing screws             |