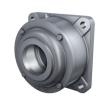

02.06.2021, 22:38:28 (GMT+08:00) SCHAEFFLER

FAG

★ F516-B-L

Flanged housing

Schaeffler ID: 0383830630000

referred product

Flanged housing for various bearing types, with conical bore and clamping sleeve, continuous shaft