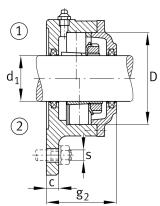

## **Main Dimensions & Performance Data**

| d <sub>1</sub> | 70 mm  | Shaft diameter            |
|----------------|--------|---------------------------|
| а              | 196 mm | Flange width              |
| h <sub>1</sub> | 196 mm | height flange             |
| 9 2            | 110 mm | total width with cover    |
|                | 4      | number of fastening holes |
|                | 10 kg  | Weight                    |

## **Dimensions**

|                | M10x1  | connection thread lubrication     |
|----------------|--------|-----------------------------------|
| С              | 25 mm  | thickness of flange               |
| D              | 140 mm | outside diameter bearing          |
| g <sub>4</sub> | 32 mm  | distance flange to bearing seat   |
| h              | 98 mm  | distance shaft axis               |
| m              | 215 mm | pich circle diameter fixing holes |
| S              | M16    | size of fixing screws             |