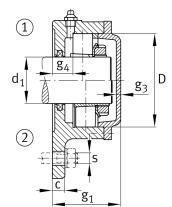

## **Main Dimensions & Performance Data**

| d <sub>1</sub> | 50 mm  | Shaft diameter            |
|----------------|--------|---------------------------|
| а              | 190 mm | Flange width              |
| h <sub>1</sub> | 170 mm | height flange             |
| 9 2            | 71 mm  | total width with cover    |
|                | 3      | number of fastening holes |
|                | 4,2 kg | Weight                    |

## **Dimensions**

|                | M10x1  | connection thread lubrication     |
|----------------|--------|-----------------------------------|
| С              | 16 mm  | thickness of flange               |
| D              | 100 mm | outside diameter bearing          |
| g <sub>4</sub> | 23 mm  | distance flange to bearing seat   |
| h              | 65 mm  | distance shaft axis               |
| m              | 170 mm | pich circle diameter fixing holes |
| S              | M12    | size of fixing screws             |