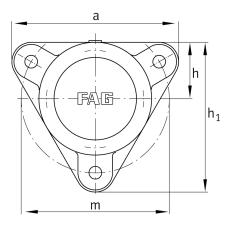

## **Main Dimensions & Performance Data**

| d <sub>1</sub> | 50 mm  | Shaft diameter            |
|----------------|--------|---------------------------|
| а              | 190 mm | Flange width              |
| h <sub>1</sub> | 170 mm | height flange             |
| 9 2            | 71 mm  | total width with cover    |
|                | 3      | number of fastening holes |
|                | 4,2 kg | Weight                    |

## **Dimensions**

|                | M10x1  | connection thread lubrication     |
|----------------|--------|-----------------------------------|
| С              | 16 mm  | thickness of flange               |
| D              | 100 mm | outside diameter bearing          |
| g <sub>4</sub> | 23 mm  | distance flange to bearing seat   |
| h              | 65 mm  | distance shaft axis               |
| m              | 170 mm | pich circle diameter fixing holes |
| S              | M12    | size of fixing screws             |