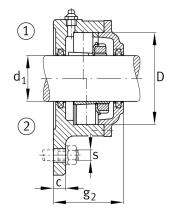

## Main Dimensions & Performance Data

| d <sub>1</sub> | 50 mm                    | Shaft diameter                                                                     |
|----------------|--------------------------|------------------------------------------------------------------------------------|
| а              | 190 mm                   | Flange width                                                                       |
| h 1            | 170 mm                   | height flange                                                                      |
| g 2            | 76 mm                    | total width with cover                                                             |
|                | 3                        | number of fastening holes                                                          |
|                | 4,2 kg                   | Weight                                                                             |
| Dimensions     |                          |                                                                                    |
|                |                          |                                                                                    |
|                | M10x1                    | connection thread lubrication                                                      |
| С              | M10x1<br>16 mm           | connection thread lubrication thickness of flange                                  |
| c<br>D         |                          |                                                                                    |
| -              | 16 mm                    | thickness of flange                                                                |
| D              | 16 mm<br>100 mm          | thickness of flange<br>outside diameter bearing                                    |
| D<br>g 4       | 16 mm<br>100 mm<br>23 mm | thickness of flange<br>outside diameter bearing<br>distance flange to bearing seat |