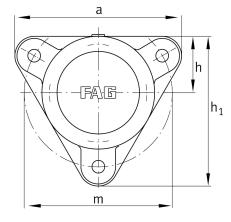

## Main Dimensions & Performance Data

| d <sub>1</sub> | 50 mm                    | Shaft diameter                                                                     |
|----------------|--------------------------|------------------------------------------------------------------------------------|
| а              | 190 mm                   | Flange width                                                                       |
| h 1            | 170 mm                   | height flange                                                                      |
| g 2            | 76 mm                    | total width with cover                                                             |
|                | 3                        | number of fastening holes                                                          |
|                | 4,2 kg                   | Weight                                                                             |
| Dimensions     |                          |                                                                                    |
|                |                          |                                                                                    |
|                | M10x1                    | connection thread lubrication                                                      |
| С              | M10x1<br>16 mm           | connection thread lubrication thickness of flange                                  |
| c<br>D         |                          |                                                                                    |
| -              | 16 mm                    | thickness of flange                                                                |
| D              | 16 mm<br>100 mm          | thickness of flange<br>outside diameter bearing                                    |
| D<br>g 4       | 16 mm<br>100 mm<br>23 mm | thickness of flange<br>outside diameter bearing<br>distance flange to bearing seat |