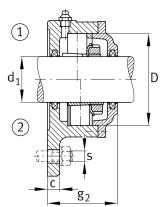

## **Main Dimensions & Performance Data**

| d <sub>1</sub> | 60 mm    | Shaft diameter            |
|----------------|----------|---------------------------|
| а              | 219 mm   | Flange width              |
| h <sub>1</sub> | 198 mm   | height flange             |
| 9 2            | 79 mm    | total width with cover    |
|                | 3        | number of fastening holes |
|                | 5,311 kg | Weight                    |

## **Dimensions**

|                | M10x1  | connection thread lubrication     |
|----------------|--------|-----------------------------------|
| С              | 16 mm  | thickness of flange               |
| D              | 120 mm | outside diameter bearing          |
| g <sub>4</sub> | 24 mm  | distance flange to bearing seat   |
| h              | 75 mm  | distance shaft axis               |
| m              | 190 mm | pich circle diameter fixing holes |
| S              | M12    | size of fixing screws             |