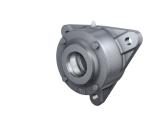

02.06.2021, 22:38:49 (GMT+08:00) SCHAEFFLER

FAG

★ F513-B-L

Flanged housing

Schaeffler ID: 0384387550000

referred product

Flanged housing for various bearing types, with conical bore and clamping sleeve, continuous shaft