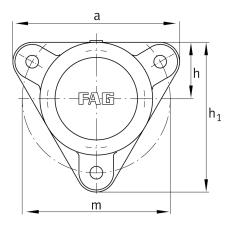

## **Main Dimensions & Performance Data**

| d <sub>1</sub> | 60 mm    | Shaft diameter            |
|----------------|----------|---------------------------|
| а              | 219 mm   | Flange width              |
| h <sub>1</sub> | 198 mm   | height flange             |
| 9 2            | 79 mm    | total width with cover    |
|                | 3        | number of fastening holes |
|                | 5,311 kg | Weight                    |

## **Dimensions**

|                | M10x1  | connection thread lubrication     |
|----------------|--------|-----------------------------------|
| С              | 16 mm  | thickness of flange               |
| D              | 120 mm | outside diameter bearing          |
| g <sub>4</sub> | 24 mm  | distance flange to bearing seat   |
| h              | 75 mm  | distance shaft axis               |
| m              | 190 mm | pich circle diameter fixing holes |
| S              | M12    | size of fixing screws             |