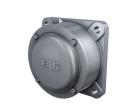

02.06.2021, 22:38:55 (GMT+08:00) SCHAEFFLER

FAG

★ F516-A-L

Flanged housing

Schaeffler ID: 0384387630000

referred product

Flanged housing for various bearing types, with conical bore and clamping sleeve, closed on one side