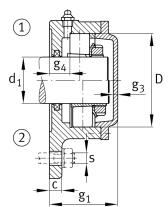

## **Dimensions**

|                | M10x1  | connection thread lubrication     |
|----------------|--------|-----------------------------------|
| С              | 25 mm  | thickness of flange               |
| D              | 140 mm | outside diameter bearing          |
| g <sub>4</sub> | 32 mm  | distance flange to bearing seat   |
| h              | 98 mm  | distance shaft axis               |
| m              | 215 mm | pich circle diameter fixing holes |
| S              | M16    | size of fixing screws             |