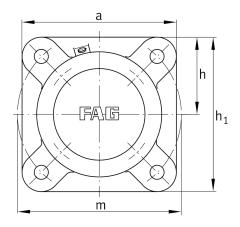

## **Main Dimensions & Performance Data**

| d <sub>1</sub> | 70 mm    | Shaft diameter            |
|----------------|----------|---------------------------|
| а              | 196 mm   | Flange width              |
| h <sub>1</sub> | 196 mm   | height flange             |
| 9 2            | 101 mm   | total width with cover    |
|                | 4        | number of fastening holes |
|                | 9,775 kg | Weight                    |

## **Dimensions**

|                | M10x1  | connection thread lubrication     |
|----------------|--------|-----------------------------------|
| С              | 25 mm  | thickness of flange               |
| D              | 140 mm | outside diameter bearing          |
| g <sub>4</sub> | 32 mm  | distance flange to bearing seat   |
| h              | 98 mm  | distance shaft axis               |
| m              | 215 mm | pich circle diameter fixing holes |
| S              | M16    | size of fixing screws             |