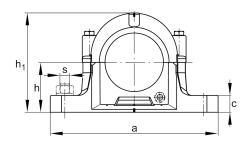

### **Main Dimensions & Performance Data**

| D              | 100 mm   | outside diameter bearing |  |
|----------------|----------|--------------------------|--|
| а              | 255 mm   | length base              |  |
| h <sub>1</sub> | 133 mm   | height                   |  |
| g              | 105 mm   | width housing body       |  |
|                | 4,674 kg | Weight                   |  |

### **Dimensions**

| b              | 70 mm   | width base            |
|----------------|---------|-----------------------|
| С              | 28 mm   | heigth base           |
| h              | 70 mm   | center height         |
| m              | 210 mm  | distance fixing bore  |
| S              | 0,625   | screw size            |
| S              | M16     | size of fixing screws |
| u              | 18 mm   | width slot            |
| V              | 23 mm   | length slot           |
| g <sub>3</sub> | 12,5 mm | Wall thickness        |