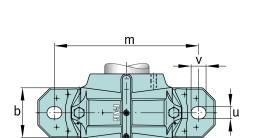

### **Main Dimensions & Performance Data**

| D              | 100 mm   | outside diameter bearing |  |
|----------------|----------|--------------------------|--|
| а              | 255 mm   | length base              |  |
| h <sub>1</sub> | 133 mm   | height                   |  |
| g              | 105 mm   | width housing body       |  |
|                | 4,674 kg | Weight                   |  |

### **Dimensions**

| b              | 70 mm   | width base            |
|----------------|---------|-----------------------|
| С              | 28 mm   | heigth base           |
| h              | 70 mm   | center height         |
| m              | 210 mm  | distance fixing bore  |
| S              | 0,625   | screw size            |
| S              | M16     | size of fixing screws |
| u              | 18 mm   | width slot            |
| V              | 23 mm   | length slot           |
| g <sub>3</sub> | 12,5 mm | Wall thickness        |