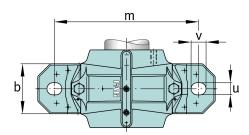

## Dimensions

| Dimensions     |        |                       |  |
|----------------|--------|-----------------------|--|
| b              | 120 mm | width base            |  |
| С              | 45 mm  | heigth base           |  |
| h              | 140 mm | center height         |  |
| m              | 350 mm | distance fixing bore  |  |
| S              | 0,875  | screw size            |  |
| S              | M24    | size of fixing screws |  |
| u              | 26 mm  | width slot            |  |
| V              | 32 mm  | length slot           |  |
| g <sub>3</sub> | 16 mm  | Wall thickness        |  |