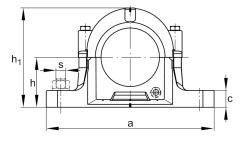

## Main Dimensions & Performance Data

| D   | 215 mm  | outside diameter bearing |
|-----|---------|--------------------------|
| а   | 410 mm  | length base              |
| h 1 | 271 mm  | height                   |
| g   | 180 mm  | width housing body       |
|     | 27,8 kg | Weight                   |

## Dimensions

| Dimensions     |        |                       |  |
|----------------|--------|-----------------------|--|
| b              | 120 mm | width base            |  |
| С              | 45 mm  | heigth base           |  |
| h              | 140 mm | center height         |  |
| m              | 350 mm | distance fixing bore  |  |
| S              | 0,875  | screw size            |  |
| S              | M24    | size of fixing screws |  |
| u              | 26 mm  | width slot            |  |
| V              | 32 mm  | length slot           |  |
| g <sub>3</sub> | 16 mm  | Wall thickness        |  |