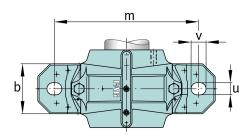

## Dimensions

| Dimensions     |         |                       |
|----------------|---------|-----------------------|
| b              | 52 mm   | width base            |
| С              | 22 mm   | heigth base           |
| h              | 50 mm   | center height         |
| m              | 150 mm  | distance fixing bore  |
| S              | 0,5     | screw size            |
| S              | M12     | size of fixing screws |
| u              | 15 mm   | width slot            |
| V              | 20 mm   | length slot           |
| g <sub>3</sub> | 10,5 mm | Wall thickness        |