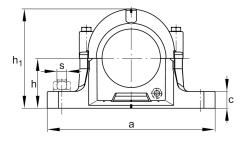

## Main Dimensions & Performance Data

| D              | 72 mm    | outside diameter bearing |
|----------------|----------|--------------------------|
| а              | 185 mm   | length base              |
| h <sub>1</sub> | 97 mm    | height                   |
| g              | 80 mm    | width housing body       |
|                | 2,207 kg | Weight                   |

## Dimensions

| Dimensions     |         |                       |
|----------------|---------|-----------------------|
| b              | 52 mm   | width base            |
| С              | 22 mm   | heigth base           |
| h              | 50 mm   | center height         |
| m              | 150 mm  | distance fixing bore  |
| S              | 0,5     | screw size            |
| S              | M12     | size of fixing screws |
| u              | 15 mm   | width slot            |
| V              | 20 mm   | length slot           |
| g <sub>3</sub> | 10,5 mm | Wall thickness        |