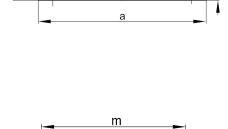

### **Main Dimensions & Performance Data**

| D              | 80 mm    | outside diameter bearing |
|----------------|----------|--------------------------|
| а              | 205 mm   | length base              |
| h <sub>1</sub> | 112 mm   | height                   |
| g              | 85 mm    | width housing body       |
|                | 2,918 kg | Weight                   |

### **Dimensions**

| b              | 60 mm   | width base            |
|----------------|---------|-----------------------|
| С              | 25 mm   | heigth base           |
| h              | 60 mm   | center height         |
| m              | 170 mm  | distance fixing bore  |
| S              | 0,5     | screw size            |
| S              | M12     | size of fixing screws |
| u              | 15 mm   | width slot            |
| V              | 20 mm   | length slot           |
| g <sub>3</sub> | 10,5 mm | Wall thickness        |