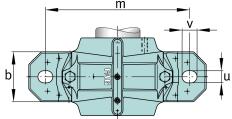

### **Dimensions**

| b              | 60 mm   | width base            |
|----------------|---------|-----------------------|
| С              | 25 mm   | heigth base           |
| h              | 60 mm   | center height         |
| m              | 170 mm  | distance fixing bore  |
| S              | 0,5     | screw size            |
| S              | M12     | size of fixing screws |
| u              | 15 mm   | width slot            |
| V              | 20 mm   | length slot           |
| g <sub>3</sub> | 10,5 mm | Wall thickness        |