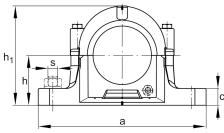

### **Main Dimensions & Performance Data**

| D              | 80 mm    | outside diameter bearing |
|----------------|----------|--------------------------|
| а              | 205 mm   | length base              |
| h <sub>1</sub> | 112 mm   | height                   |
| g              | 85 mm    | width housing body       |
|                | 2,918 kg | Weight                   |

### **Dimensions**

| b              | 60 mm   | width base            |
|----------------|---------|-----------------------|
| С              | 25 mm   | heigth base           |
| h              | 60 mm   | center height         |
| m              | 170 mm  | distance fixing bore  |
| S              | 0,5     | screw size            |
| S              | M12     | size of fixing screws |
| u              | 15 mm   | width slot            |
| V              | 20 mm   | length slot           |
| g <sub>3</sub> | 10,5 mm | Wall thickness        |