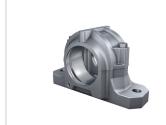

# ★ SNV080-F-L

## Plummer block housing

Schaeffler ID: 0625379200000 Split plummer block housing for various bearing designs

referred product