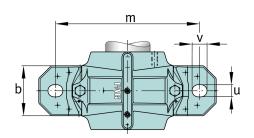

### **Dimensions**

| b              | 60 mm   | width base            |
|----------------|---------|-----------------------|
| С              | 25 mm   | heigth base           |
| h              | 60 mm   | center height         |
| m              | 170 mm  | distance fixing bore  |
| S              | 0,5     | screw size            |
| S              | M12     | size of fixing screws |
| u              | 15 mm   | width slot            |
| V              | 20 mm   | length slot           |
| g <sub>3</sub> | 12,5 mm | Wall thickness        |