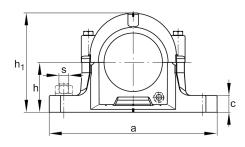

### **Main Dimensions & Performance Data**

| D              | 85 mm    | outside diameter bearing |
|----------------|----------|--------------------------|
| а              | 205 mm   | length base              |
| h <sub>1</sub> | 114 mm   | height                   |
| g              | 87 mm    | width housing body       |
|                | 2,864 kg | Weight                   |

### **Dimensions**

| b              | 60 mm   | width base            |
|----------------|---------|-----------------------|
| С              | 25 mm   | heigth base           |
| h              | 60 mm   | center height         |
| m              | 170 mm  | distance fixing bore  |
| S              | 0,5     | screw size            |
| S              | M12     | size of fixing screws |
| u              | 15 mm   | width slot            |
| V              | 20 mm   | length slot           |
| g <sub>3</sub> | 12,5 mm | Wall thickness        |