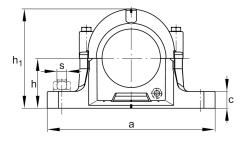

## Main Dimensions & Performance Data

| D 90 mm outside diameter bearing |  |
|----------------------------------|--|
| a 205 mm length base             |  |
| h 1 117 mm height                |  |
| g 100 mm width housing body      |  |
| 3,263 kg Weight                  |  |

## Dimensions

| Diffensions    |         |                       |
|----------------|---------|-----------------------|
| b              | 60 mm   | width base            |
| С              | 25 mm   | heigth base           |
| h              | 60 mm   | center height         |
| m              | 170 mm  | distance fixing bore  |
| S              | 0,5     | screw size            |
| S              | M12     | size of fixing screws |
| u              | 15 mm   | width slot            |
| V              | 20 mm   | length slot           |
| g <sub>3</sub> | 12,5 mm | Wall thickness        |