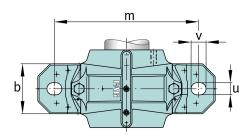

## Dimensions

| Diffensions    |         |                       |
|----------------|---------|-----------------------|
| b              | 60 mm   | width base            |
| С              | 25 mm   | heigth base           |
| h              | 60 mm   | center height         |
| m              | 170 mm  | distance fixing bore  |
| S              | 0,5     | screw size            |
| S              | M12     | size of fixing screws |
| u              | 15 mm   | width slot            |
| V              | 20 mm   | length slot           |
| g <sub>3</sub> | 12,5 mm | Wall thickness        |