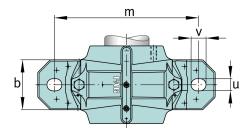

### **Dimensions**

| b              | 70 mm   | width base            |
|----------------|---------|-----------------------|
| С              | 30 mm   | heigth base           |
| h              | 70 mm   | center height         |
| m              | 210 mm  | distance fixing bore  |
| S              | 0,625   | screw size            |
| S              | M16     | size of fixing screws |
| u              | 18 mm   | width slot            |
| V              | 23 mm   | length slot           |
| g <sub>3</sub> | 12,5 mm | Wall thickness        |