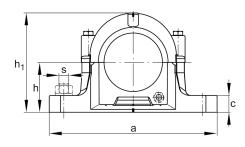

### **Main Dimensions & Performance Data**

| D              | 110 mm    | outside diameter bearing |  |
|----------------|-----------|--------------------------|--|
| 5              | 110 11111 | · ·                      |  |
| а              | 255 mm    | length base              |  |
| h <sub>1</sub> | 139 mm    | height                   |  |
| g              | 110 mm    | width housing body       |  |
|                | 4,859 kg  | Weight                   |  |

### **Dimensions**

| b              | 70 mm   | width base            |
|----------------|---------|-----------------------|
| С              | 30 mm   | heigth base           |
| h              | 70 mm   | center height         |
| m              | 210 mm  | distance fixing bore  |
| S              | 0,625   | screw size            |
| S              | M16     | size of fixing screws |
| u              | 18 mm   | width slot            |
| V              | 23 mm   | length slot           |
| g <sub>3</sub> | 12,5 mm | Wall thickness        |