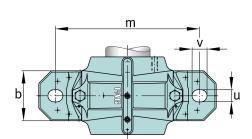

### **Main Dimensions & Performance Data**

| D              | 120 mm   | outside diameter bearing |  |
|----------------|----------|--------------------------|--|
| а              | 275 mm   | length base              |  |
| h <sub>1</sub> | 155 mm   | height                   |  |
| g              | 115 mm   | width housing body       |  |
|                | 6,618 kg | Weight                   |  |

### **Dimensions**

| b              | 80 mm   | width base            |
|----------------|---------|-----------------------|
| С              | 30 mm   | heigth base           |
| h              | 80 mm   | center height         |
| m              | 230 mm  | distance fixing bore  |
| S              | 0,625   | screw size            |
| S              | M16     | size of fixing screws |
| u              | 18 mm   | width slot            |
| V              | 23 mm   | length slot           |
| g <sub>3</sub> | 12,5 mm | Wall thickness        |