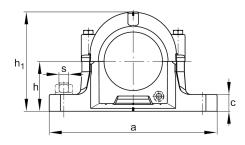

### **Main Dimensions & Performance Data**

| D              | 120 mm   | outside diameter bearing |  |
|----------------|----------|--------------------------|--|
| а              | 275 mm   | length base              |  |
| h <sub>1</sub> | 155 mm   | height                   |  |
| g              | 115 mm   | width housing body       |  |
|                | 6,618 kg | Weight                   |  |

### **Dimensions**

| b              | 80 mm   | width base            |
|----------------|---------|-----------------------|
| С              | 30 mm   | heigth base           |
| h              | 80 mm   | center height         |
| m              | 230 mm  | distance fixing bore  |
| S              | 0,625   | screw size            |
| S              | M16     | size of fixing screws |
| u              | 18 mm   | width slot            |
| V              | 23 mm   | length slot           |
| g <sub>3</sub> | 12,5 mm | Wall thickness        |