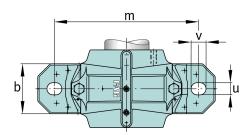

## Dimensions

| Dimensions     |         |                       |
|----------------|---------|-----------------------|
| b              | 80 mm   | width base            |
| С              | 30 mm   | heigth base           |
| h              | 80 mm   | center height         |
| m              | 230 mm  | distance fixing bore  |
| S              | 0,625   | screw size            |
| S              | M16     | size of fixing screws |
| u              | 18 mm   | width slot            |
| V              | 23 mm   | length slot           |
| g <sub>3</sub> | 12,5 mm | Wall thickness        |