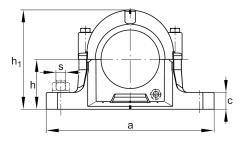

## Main Dimensions & Performance Data

| D   | 130 mm  | outside diameter bearing |
|-----|---------|--------------------------|
| а   | 280 mm  | length base              |
| h 1 | 161 mm  | height                   |
| g   | 120 mm  | width housing body       |
|     | 7,04 kg | Weight                   |

## Dimensions

| Dimensions     |         |                       |
|----------------|---------|-----------------------|
| b              | 80 mm   | width base            |
| С              | 30 mm   | heigth base           |
| h              | 80 mm   | center height         |
| m              | 230 mm  | distance fixing bore  |
| S              | 0,625   | screw size            |
| S              | M16     | size of fixing screws |
| u              | 18 mm   | width slot            |
| V              | 23 mm   | length slot           |
| g <sub>3</sub> | 12,5 mm | Wall thickness        |