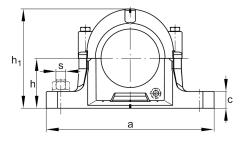

## Main Dimensions & Performance Data

| D              | 140 mm   | outside diameter bearing |
|----------------|----------|--------------------------|
| а              | 315 mm   | length base              |
| h <sub>1</sub> | 183 mm   | height                   |
| g              | 135 mm   | width housing body       |
|                | 9,547 kg | Weight                   |

## Dimensions

| Dimensions |        |                       |
|------------|--------|-----------------------|
| b          | 90 mm  | width base            |
| С          | 32 mm  | heigth base           |
| h          | 95 mm  | center height         |
| m          | 260 mm | distance fixing bore  |
| S          | 0,75   | screw size            |
| S          | M20    | size of fixing screws |
| u          | 22 mm  | width slot            |
| V          | 27 mm  | length slot           |
| g 3        | 15 mm  | Wall thickness        |