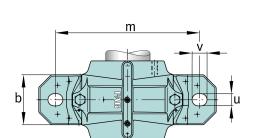

### **Main Dimensions & Performance Data**

| D              | 150 mm    | outside diameter bearing |
|----------------|-----------|--------------------------|
| а              | 320 mm    | length base              |
| h <sub>1</sub> | 189 mm    | height                   |
| g              | 140 mm    | width housing body       |
|                | 10,661 kg | Weight                   |

### **Dimensions**

| b              | 90 mm  | width base            |
|----------------|--------|-----------------------|
| С              | 32 mm  | heigth base           |
| h              | 95 mm  | center height         |
| m              | 260 mm | distance fixing bore  |
| S              | 0,75   | screw size            |
| S              | M20    | size of fixing screws |
| u              | 22 mm  | width slot            |
| V              | 27 mm  | length slot           |
| g <sub>3</sub> | 15 mm  | Wall thickness        |