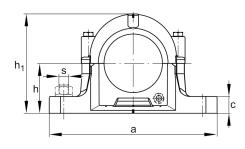

### **Main Dimensions & Performance Data**

| D              | 150 mm    | outside diameter bearing |
|----------------|-----------|--------------------------|
| а              | 320 mm    | length base              |
| h <sub>1</sub> | 189 mm    | height                   |
| g              | 140 mm    | width housing body       |
|                | 10,661 kg | Weight                   |

### **Dimensions**

| b              | 90 mm  | width base            |
|----------------|--------|-----------------------|
| С              | 32 mm  | heigth base           |
| h              | 95 mm  | center height         |
| m              | 260 mm | distance fixing bore  |
| S              | 0,75   | screw size            |
| S              | M20    | size of fixing screws |
| u              | 22 mm  | width slot            |
| V              | 27 mm  | length slot           |
| g <sub>3</sub> | 15 mm  | Wall thickness        |