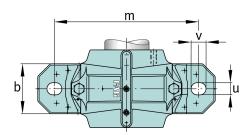

## Dimensions

|   | Dimensions     |        |                       |
|---|----------------|--------|-----------------------|
| l | b              | 100 mm | width base            |
|   | С              | 35 mm  | heigth base           |
|   | h              | 100 mm | center height         |
|   | m              | 290 mm | distance fixing bore  |
|   | S              | 0,75   | screw size            |
|   | S              | M20    | size of fixing screws |
|   | u              | 22 mm  | width slot            |
|   | V              | 27 mm  | length slot           |
|   | g <sub>3</sub> | 15 mm  | Wall thickness        |