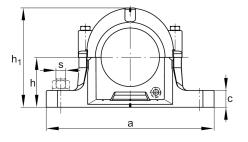

## Main Dimensions & Performance Data

| D   | 160 mm    | outside diameter bearing |
|-----|-----------|--------------------------|
| а   | 345 mm    | length base              |
| h 1 | 201 mm    | height                   |
| g   | 145 mm    | width housing body       |
|     | 13,416 kg | Weight                   |

## Dimensions

|   | Dimensions     |        |                       |
|---|----------------|--------|-----------------------|
| l | b              | 100 mm | width base            |
|   | С              | 35 mm  | heigth base           |
|   | h              | 100 mm | center height         |
|   | m              | 290 mm | distance fixing bore  |
|   | S              | 0,75   | screw size            |
|   | S              | M20    | size of fixing screws |
|   | u              | 22 mm  | width slot            |
|   | V              | 27 mm  | length slot           |
|   | g <sub>3</sub> | 15 mm  | Wall thickness        |