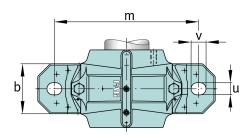

## Dimensions

| Dimensions     | Dimensions |                       |  |  |
|----------------|------------|-----------------------|--|--|
| b              | 110 mm     | width base            |  |  |
| С              | 40 mm      | heigth base           |  |  |
| h              | 112 mm     | center height         |  |  |
| m              | 320 mm     | distance fixing bore  |  |  |
| S              | 0,875      | screw size            |  |  |
| S              | M24        | size of fixing screws |  |  |
| u              | 26 mm      | width slot            |  |  |
| V              | 32 mm      | length slot           |  |  |
| g <sub>3</sub> | 16 mm      | Wall thickness        |  |  |