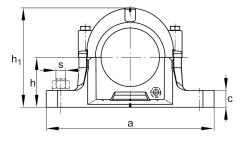

## Main Dimensions & Performance Data

| D180 mmoutside diameter bearinga380 mmlength baseh_1223 mmheightg160 mmwidth housing body18,494 kgWeight |     |           |                          |
|----------------------------------------------------------------------------------------------------------|-----|-----------|--------------------------|
| h 1 223 mm height<br>g 160 mm width housing body                                                         | D   | 180 mm    | outside diameter bearing |
| g 160 mm width housing body                                                                              | а   | 380 mm    | length base              |
|                                                                                                          | h 1 | 223 mm    | height                   |
| 18,494 kg Weight                                                                                         | g   | 160 mm    | width housing body       |
|                                                                                                          |     | 18,494 kg | Weight                   |

## Dimensions

| Dimensions     | Dimensions |                       |  |  |
|----------------|------------|-----------------------|--|--|
| b              | 110 mm     | width base            |  |  |
| С              | 40 mm      | heigth base           |  |  |
| h              | 112 mm     | center height         |  |  |
| m              | 320 mm     | distance fixing bore  |  |  |
| S              | 0,875      | screw size            |  |  |
| S              | M24        | size of fixing screws |  |  |
| u              | 26 mm      | width slot            |  |  |
| V              | 32 mm      | length slot           |  |  |
| g <sub>3</sub> | 16 mm      | Wall thickness        |  |  |