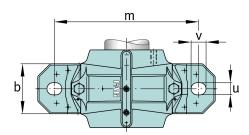

## Dimensions

| Dimensions     |        |                       |
|----------------|--------|-----------------------|
| b              | 110 mm | width base            |
| С              | 40 mm  | heigth base           |
| h              | 112 mm | center height         |
| m              | 320 mm | distance fixing bore  |
| S              | 0,875  | screw size            |
| S              | M24    | size of fixing screws |
| u              | 26 mm  | width slot            |
| V              | 32 mm  | length slot           |
| g <sub>3</sub> | 15 mm  | Wall thickness        |