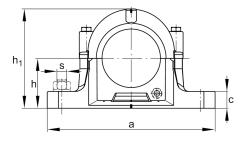

## Main Dimensions & Performance Data

| D   | 190 mm    | outside diameter bearing |
|-----|-----------|--------------------------|
| а   | 380 mm    | length base              |
| h 1 | 229 mm    | height                   |
| g   | 155 mm    | width housing body       |
|     | 20,767 kg | Weight                   |

## Dimensions

| Dimensions     |        |                       |
|----------------|--------|-----------------------|
| b              | 110 mm | width base            |
| С              | 40 mm  | heigth base           |
| h              | 112 mm | center height         |
| m              | 320 mm | distance fixing bore  |
| S              | 0,875  | screw size            |
| S              | M24    | size of fixing screws |
| u              | 26 mm  | width slot            |
| V              | 32 mm  | length slot           |
| g <sub>3</sub> | 15 mm  | Wall thickness        |