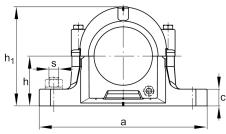

### **Main Dimensions & Performance Data**

| D              | 240 mm    | outside diameter bearing |
|----------------|-----------|--------------------------|
| а              | 450 mm    | length base              |
| h <sub>1</sub> | 298 mm    | height                   |
| g              | 185 mm    | width housing body       |
|                | 36,773 kg | Weight                   |

## **Dimensions**

| b              | 130 mm | width base            |  |
|----------------|--------|-----------------------|--|
| С              | 50 mm  | heigth base           |  |
| h              | 150 mm | center height         |  |
| m              | 390 mm | distance fixing bore  |  |
| S              | 1      | screw size            |  |
| S              | M24    | size of fixing screws |  |
| u              | 28 mm  | width slot            |  |
| V              | 35 mm  | length slot           |  |
| g <sub>3</sub> | 18 mm  | Wall thickness        |  |