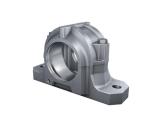

# SNV240-F-L

# Plummer block housing

Schaeffler ID: 0625469880000 Split plummer block housing for various bearing designs