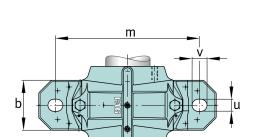

### **Dimensions**

| b              | 150 mm | width base            |
|----------------|--------|-----------------------|
| С              | 50 mm  | heigth base           |
| h              | 150 mm | center height         |
| m              | 420 mm | distance fixing bore  |
| S              | 1,25   | screw size            |
| S              | M30    | size of fixing screws |
| u              | 35 mm  | width slot            |
| V              | 42 mm  | length slot           |
| g <sub>3</sub> | 18 mm  | Wall thickness        |