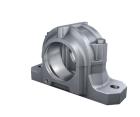

# SNV250-F-L

# Plummer block housing

Schaeffler ID: 0625471430000

Split plummer block housing for various bearing designs