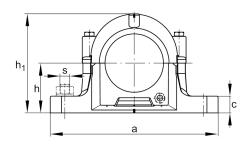

#### **Main Dimensions & Performance Data**

| D              | 250 mm | outside diameter bearing |  |
|----------------|--------|--------------------------|--|
| а              | 500 mm | length base              |  |
| h <sub>1</sub> | 304 mm | height                   |  |
| g              | 200 mm | width housing body       |  |
|                | 43 kg  | Weight                   |  |

### **Dimensions**

| b              | 150 mm | width base            |
|----------------|--------|-----------------------|
| С              | 50 mm  | heigth base           |
| h              | 150 mm | center height         |
| m              | 420 mm | distance fixing bore  |
| S              | 1,25   | screw size            |
| S              | M30    | size of fixing screws |
| u              | 35 mm  | width slot            |
| V              | 42 mm  | length slot           |
| g <sub>3</sub> | 18 mm  | Wall thickness        |