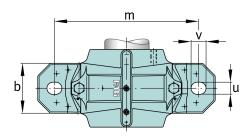

# Dimensions

| b              | 160 mm | width base            |  |
|----------------|--------|-----------------------|--|
| С              | 60 mm  | heigth base           |  |
| h              | 170 mm | center height         |  |
| m              | 470 mm | distance fixing bore  |  |
| S              | 1,25   | screw size            |  |
| S              | M30    | size of fixing screws |  |
| u              | 35 mm  | width slot            |  |
| V              | 42 mm  | length slot           |  |
| g <sub>3</sub> | 18 mm  | Wall thickness        |  |