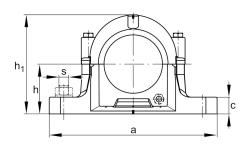

#### Main Dimensions & Performance Data

| D   | 290 mm    | outside diameter bearing |
|-----|-----------|--------------------------|
| а   | 550 mm    | length base              |
| h 1 | 351 mm    | height                   |
| g   | 225 mm    | width housing body       |
|     | 59,945 kg | Weight                   |

# Dimensions

| b              | 160 mm | width base            |  |
|----------------|--------|-----------------------|--|
| С              | 60 mm  | heigth base           |  |
| h              | 170 mm | center height         |  |
| m              | 470 mm | distance fixing bore  |  |
| S              | 1,25   | screw size            |  |
| S              | M30    | size of fixing screws |  |
| u              | 35 mm  | width slot            |  |
| V              | 42 mm  | length slot           |  |
| g <sub>3</sub> | 18 mm  | Wall thickness        |  |