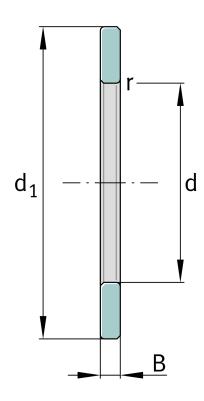

## **Main Dimensions & Performance Data**

| d              | 25 mm  | Bore diameter              |
|----------------|--------|----------------------------|
| d <sub>1</sub> | 42 mm  | Lip diameter shaft washer  |
| В              | 3 mm   | Height shaft washer        |
|                | Z      | Bore diameter shaft washer |
|                | 19,6 g | Weight                     |

## **Mounting dimensions**

| r <sub>min</sub> 0,6 mm minimum chamfer dimension | r <sub>min</sub> | 0,6 mm | minimum chamfer dimension |  |
|---------------------------------------------------|------------------|--------|---------------------------|--|
|---------------------------------------------------|------------------|--------|---------------------------|--|