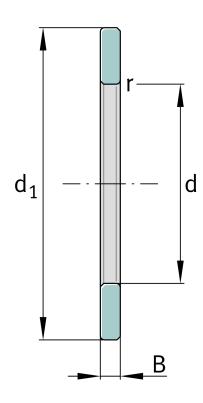

## **Main Dimensions & Performance Data**

| d              | 35 mm  | Bore diameter              |
|----------------|--------|----------------------------|
| d <sub>1</sub> | 52 mm  | Lip diameter shaft washer  |
| В              | 3,5 mm | Height shaft washer        |
|                | Z      | Bore diameter shaft washer |
|                | 29,5 g | Weight                     |