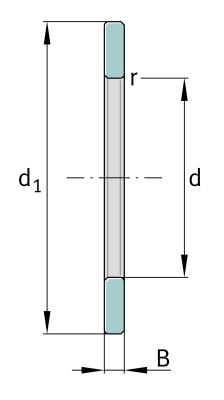

## Main Dimensions & Performance Data

| d                | 45 mm      | Bore diameter              |
|------------------|------------|----------------------------|
| d <sub>1</sub>   | 65 mm      | Lip diameter shaft washer  |
| В                | 4 mm       | Height shaft washer        |
|                  | Z          | Bore diameter shaft washer |
|                  | 51 g       | Weight                     |
| Mounting         | dimensions |                            |
| mounting         | dimensions |                            |
| r <sub>min</sub> | 0,6 mm     | minimum chamfer dimension  |