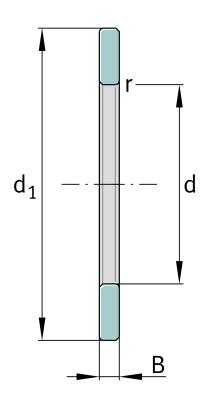

## **Main Dimensions & Performance Data**

| d              | 55 mm  | Bore diameter              |
|----------------|--------|----------------------------|
| d <sub>1</sub> | 78 mm  | Lip diameter shaft washer  |
| В              | 5 mm   | Height shaft washer        |
|                | Z      | Bore diameter shaft washer |
|                | 89,6 g | Weight                     |

## **Mounting dimensions**

| r <sub>min</sub> 0,6 mm | minimum chamfer dimension |
|-------------------------|---------------------------|
|-------------------------|---------------------------|