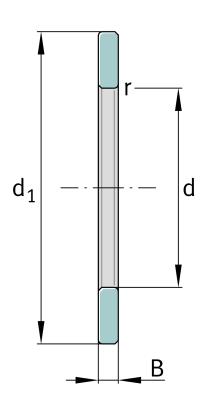

## **Main Dimensions & Performance Data**

| d              | 70 mm    | Bore diameter              |
|----------------|----------|----------------------------|
| d <sub>1</sub> | 95 mm    | Lip diameter shaft washer  |
| В              | 5,25 mm  | Height shaft washer        |
|                | Z        | Bore diameter shaft washer |
|                | 0,001 kg | Weight                     |