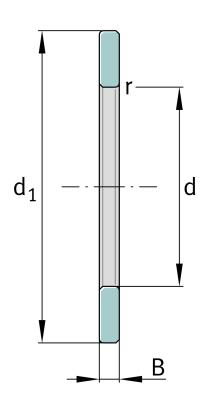

## **Main Dimensions & Performance Data**

| d              | 160 mm  | Bore diameter              |
|----------------|---------|----------------------------|
| d <sub>1</sub> | 198 mm  | Lip diameter shaft washer  |
| В              | 9,5 mm  | Height shaft washer        |
|                | Z       | Bore diameter shaft washer |
|                | 0,78 kg | Weight                     |

## **Mounting dimensions**

| r <sub>min</sub> 1 | mm | mınımum | chamter | dimension |
|--------------------|----|---------|---------|-----------|