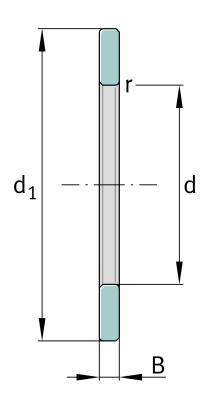

#### **Main Dimensions & Performance Data**

| d              | 240 mm  | Bore diameter              |
|----------------|---------|----------------------------|
| d <sub>1</sub> | 297 mm  | Lip diameter shaft washer  |
| В              | 13,5 mm | Height shaft washer        |
|                | Z       | Bore diameter shaft washer |
|                | 2,54 kg | Weight                     |

## **Mounting dimensions**

| r . | 1.5 mm      | minimum chamfer dimension |  |
|-----|-------------|---------------------------|--|
| min | 1,11111 G,1 | minimum chamier dimension |  |