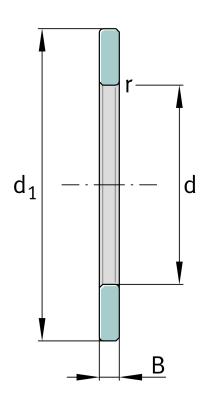

#### **Main Dimensions & Performance Data**

| d              | 260 mm  | Bore diameter              |
|----------------|---------|----------------------------|
| d <sub>1</sub> | 317 mm  | Lip diameter shaft washer  |
| В              | 13,5 mm | Height shaft washer        |
|                | Z       | Bore diameter shaft washer |
|                | 2,73 kg | Weight                     |

## **Mounting dimensions**

|     | 1.5 mm     | po in incurs       | ob omfor | dimension     |
|-----|------------|--------------------|----------|---------------|
| min | 1,5 111111 | IIIIIIIIIIIIIIIIII | CHAITHE  | UIIIICIISIUII |