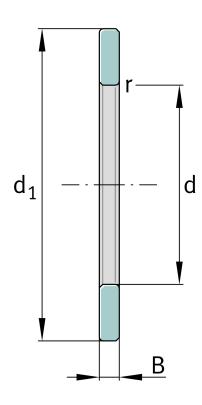

#### **Main Dimensions & Performance Data**

| d              | 300 mm  | Bore diameter              |
|----------------|---------|----------------------------|
| d <sub>1</sub> | 376 mm  | Lip diameter shaft washer  |
| В              | 18,5 mm | Height shaft washer        |
|                | Z       | Bore diameter shaft washer |
|                | 5,92 kg | Weight                     |

## **Mounting dimensions**

| r .   | 2 mm     | minimum             | chamfor   | dimension     |
|-------|----------|---------------------|-----------|---------------|
| l min | ∠ IIIIII | IIIIIIIIIIIIIIIIIII | CHAIIIICI | UIIIICIISIUII |