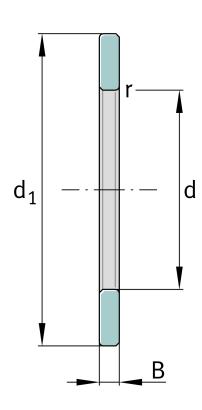

#### **Main Dimensions & Performance Data**

| d              | 190 mm  | Bore diameter              |
|----------------|---------|----------------------------|
| d <sub>1</sub> | 267 mm  | Lip diameter shaft washer  |
| В              | 18 mm   | Height shaft washer        |
|                | Z       | Bore diameter shaft washer |
|                | 3,85 kg | Weight                     |

## **Mounting dimensions**

| · . | 2 mm     | minimum chamfer dimension |
|-----|----------|---------------------------|
| min | Z IIIIII |                           |