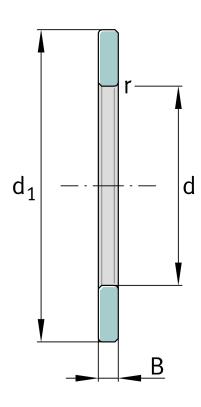

#### **Main Dimensions & Performance Data**

| d              | 200 mm  | Bore diameter              |
|----------------|---------|----------------------------|
| d <sub>1</sub> | 277 mm  | Lip diameter shaft washer  |
| В              | 18 mm   | Height shaft washer        |
|                | Z       | Bore diameter shaft washer |
|                | 4,08 kg | Weight                     |