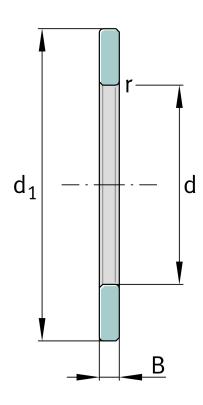

#### **Main Dimensions & Performance Data**

| d              | 220 mm  | Bore diameter              |
|----------------|---------|----------------------------|
| d <sub>1</sub> | 297 mm  | Lip diameter shaft washer  |
| В              | 18,5 mm | Height shaft washer        |
|                | Z       | Bore diameter shaft washer |
|                | 4,54 kg | Weight                     |

## **Mounting dimensions**

|     | 0    |                           |
|-----|------|---------------------------|
| min | 2 mm | minimum chamfer dimension |