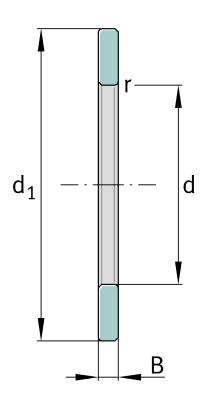

## **Main Dimensions & Performance Data**

| d              | 300 mm  | Bore diameter              |
|----------------|---------|----------------------------|
| d <sub>1</sub> | 415 mm  | Lip diameter shaft washer  |
| В              | 28,5 mm | Height shaft washer        |
|                | Z       | Bore diameter shaft washer |
|                | 14,3 kg | Weight                     |

## **Mounting dimensions**

| min | 3 mm     | minimum chamfer | dimension |
|-----|----------|-----------------|-----------|
| min | V 111111 | minimum ondimor | difficion |