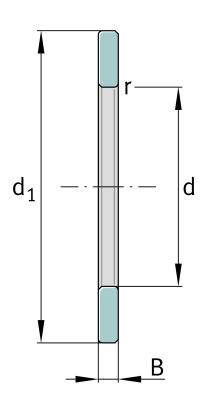

## **Main Dimensions & Performance Data**

| d              | 50 mm    | Bore diameter              |
|----------------|----------|----------------------------|
| d <sub>1</sub> | 95 mm    | Lip diameter shaft washer  |
| В              | 9,5 mm   | Height shaft washer        |
|                | Z        | Bore diameter shaft washer |
|                | 0,004 kg | Weight                     |

## **Mounting dimensions**

|     | 1.1 mm      | minimum chamfer dimension |  |
|-----|-------------|---------------------------|--|
| min | 1, 1 111111 | minimum chamier dimension |  |