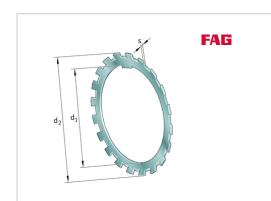

# Securing plate

Schaeffler ID: 0167332150000

Tab washers MB, main dimensions to DIN  $5406\,$ 

## **Main Dimensions & Performance Data**

| d <sub>1</sub> | 70 mm  | bore diameter    |
|----------------|--------|------------------|
| d <sub>2</sub> | 98 mm  | Outside diameter |
| S              | 1,5 mm | Thickness        |
|                | 32 g   | Weight           |