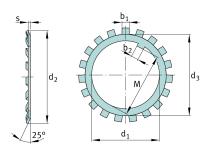

## **Main Dimensions & Performance Data**

| d <sub>1</sub> | 70 mm  | bore diameter    |
|----------------|--------|------------------|
| d <sub>2</sub> | 98 mm  | Outside diameter |
| S              | 1,5 mm | Thickness        |
|                | 32 g   | Weight           |

# **Mounting dimensions**

| d <sub>3</sub> | 85 mm   | Plant diameter outside |
|----------------|---------|------------------------|
| b <sub>2</sub> | 8 mm    | Distance lug           |
| M              | 66,5 mm | Distance lug           |
| b <sub>1</sub> | 8 mm    | Width lock washer tab  |