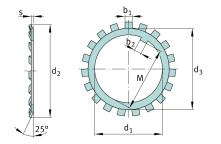

## Main Dimensions & Performance Data

| d185 mmbore diameterd2119 mmOutside diameters1,75 mmThickness51 gWeightDimensionsIOOCounted quantityJ00Counted quantityIOODistance quantityd3102 mmDistance lugb210 mmDistance lugM81,5 mmWidth lock washer tab                                                                                                                                                                                                                                                                                                                                                                                                                                                                                                                                                                                                                                                                                                                                                                                                                                                                                                                                                                                                                                                                                                                                                                                                                                                                                                                                                                                                                                                                                                                                                                                                                                                                                                                                                                                                                                                                                               |                                  |                    |                                        |  |
|---------------------------------------------------------------------------------------------------------------------------------------------------------------------------------------------------------------------------------------------------------------------------------------------------------------------------------------------------------------------------------------------------------------------------------------------------------------------------------------------------------------------------------------------------------------------------------------------------------------------------------------------------------------------------------------------------------------------------------------------------------------------------------------------------------------------------------------------------------------------------------------------------------------------------------------------------------------------------------------------------------------------------------------------------------------------------------------------------------------------------------------------------------------------------------------------------------------------------------------------------------------------------------------------------------------------------------------------------------------------------------------------------------------------------------------------------------------------------------------------------------------------------------------------------------------------------------------------------------------------------------------------------------------------------------------------------------------------------------------------------------------------------------------------------------------------------------------------------------------------------------------------------------------------------------------------------------------------------------------------------------------------------------------------------------------------------------------------------------------|----------------------------------|--------------------|----------------------------------------|--|
| s1,75 mmThickness51 gWeightDimensions100Counted quantityMounting dimensionsd_3102 mmPlant diameter outsideb_210 mmDistance lugM81,5 mmDistance lug                                                                                                                                                                                                                                                                                                                                                                                                                                                                                                                                                                                                                                                                                                                                                                                                                                                                                                                                                                                                                                                                                                                                                                                                                                                                                                                                                                                                                                                                                                                                                                                                                                                                                                                                                                                                                                                                                                                                                            | d 1                              | 85 mm              | bore diameter                          |  |
| 51 g Weight   Dimensions   100 Counted quantity   Mounting dimensions   d 3 102 mm   b 2 10 mm   Manage   Manage   Distance lug                                                                                                                                                                                                                                                                                                                                                                                                                                                                                                                                                                                                                                                                                                                                                                                                                                                                                                                                                                                                                                                                                                                                                                                                                                                                                                                                                                                                                                                                                                                                                                                                                                                                                                                                                                                                                                                                                                                                                                               | d <sub>2</sub>                   | 119 mm             | Outside diameter                       |  |
| Dimensions100Counted quantityMounting dimensionsPlant diameter outsided 3102 mmPlant diameter outsideb 210 mmDistance lugM81,5 mmDistance lug                                                                                                                                                                                                                                                                                                                                                                                                                                                                                                                                                                                                                                                                                                                                                                                                                                                                                                                                                                                                                                                                                                                                                                                                                                                                                                                                                                                                                                                                                                                                                                                                                                                                                                                                                                                                                                                                                                                                                                 | S                                | 1,75 mm            | Thickness                              |  |
| Image: |                                  | 51 g               | Weight                                 |  |
| Mounting dimensionsd 3102 mmPlant diameter outsideb 210 mmDistance lugM81,5 mmDistance lug                                                                                                                                                                                                                                                                                                                                                                                                                                                                                                                                                                                                                                                                                                                                                                                                                                                                                                                                                                                                                                                                                                                                                                                                                                                                                                                                                                                                                                                                                                                                                                                                                                                                                                                                                                                                                                                                                                                                                                                                                    | Dimensions                       |                    |                                        |  |
| d 3102 mmPlant diameter outsideb 210 mmDistance lugM81,5 mmDistance lug                                                                                                                                                                                                                                                                                                                                                                                                                                                                                                                                                                                                                                                                                                                                                                                                                                                                                                                                                                                                                                                                                                                                                                                                                                                                                                                                                                                                                                                                                                                                                                                                                                                                                                                                                                                                                                                                                                                                                                                                                                       |                                  |                    |                                        |  |
| b 210 mmDistance lugM81,5 mmDistance lug                                                                                                                                                                                                                                                                                                                                                                                                                                                                                                                                                                                                                                                                                                                                                                                                                                                                                                                                                                                                                                                                                                                                                                                                                                                                                                                                                                                                                                                                                                                                                                                                                                                                                                                                                                                                                                                                                                                                                                                                                                                                      |                                  | 100                | Counted quantity                       |  |
| M 81,5 mm Distance lug                                                                                                                                                                                                                                                                                                                                                                                                                                                                                                                                                                                                                                                                                                                                                                                                                                                                                                                                                                                                                                                                                                                                                                                                                                                                                                                                                                                                                                                                                                                                                                                                                                                                                                                                                                                                                                                                                                                                                                                                                                                                                        | Mounting dim                     |                    | Counted quantity                       |  |
|                                                                                                                                                                                                                                                                                                                                                                                                                                                                                                                                                                                                                                                                                                                                                                                                                                                                                                                                                                                                                                                                                                                                                                                                                                                                                                                                                                                                                                                                                                                                                                                                                                                                                                                                                                                                                                                                                                                                                                                                                                                                                                               |                                  | ensions            |                                        |  |
| b 1 8 mm Width lock washer tab                                                                                                                                                                                                                                                                                                                                                                                                                                                                                                                                                                                                                                                                                                                                                                                                                                                                                                                                                                                                                                                                                                                                                                                                                                                                                                                                                                                                                                                                                                                                                                                                                                                                                                                                                                                                                                                                                                                                                                                                                                                                                | d <sub>3</sub>                   | nensions<br>102 mm | Plant diameter outside                 |  |
|                                                                                                                                                                                                                                                                                                                                                                                                                                                                                                                                                                                                                                                                                                                                                                                                                                                                                                                                                                                                                                                                                                                                                                                                                                                                                                                                                                                                                                                                                                                                                                                                                                                                                                                                                                                                                                                                                                                                                                                                                                                                                                               | d <sub>3</sub><br>b <sub>2</sub> | 102 mm<br>10 mm    | Plant diameter outside<br>Distance lug |  |