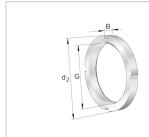

### **Main Dimensions & Performance Data**

| G              | M65x2    | Thread             |
|----------------|----------|--------------------|
| d <sub>2</sub> | 85 mm    | Outerside diameter |
| В              | 12 mm    | Width              |
|                | 0,002 kg | Weight             |