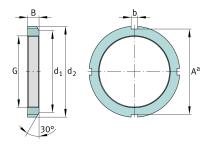

### **Additional information**

| F | 108.000 N | Axial load capacity, static |  |
|---|-----------|-----------------------------|--|
|   | MB13      | Fuse                        |  |
|   | 30 °      | Chamfer angle               |  |

# **Mounting dimensions**

| d <sub>1</sub> | 79 mm | Chamfer diameter     |  |
|----------------|-------|----------------------|--|
| b              | 7 mm  | Width retaining slot |  |
| A^a            | 79 mm | Groove base distance |  |