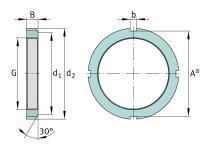

# **Mounting dimensions**

| d <sub>1</sub> | 85 mm | Chamfer diameter     |  |
|----------------|-------|----------------------|--|
| b              | 8 mm  | Width retaining slot |  |
| A^a            | 85 mm | Groove base distance |  |