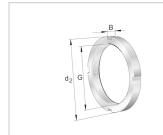

#### **Main Dimensions & Performance Data**

| G              | M70x2    | Thread             |
|----------------|----------|--------------------|
| d <sub>2</sub> | 92 mm    | Outerside diameter |
| В              | 12 mm    | Width              |
|                | 0,003 kg | Weight             |

#### **Additional information**

| F | 118.000 N | Axial load capacity, static |  |
|---|-----------|-----------------------------|--|
|   | MB14      | Fuse                        |  |
|   | 30 °      | Chamfer angle               |  |