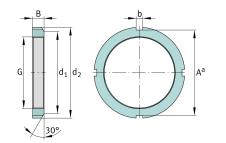

#### Main Dimensions & Performance Data

| G              | M100x2  | Thread             |
|----------------|---------|--------------------|
| d <sub>2</sub> | 130 mm  | Outerside diameter |
| В              | 18 mm   | Width              |
|                | 0,76 kg | Weight             |

#### Additional information

| F | 290.000 N | Axial load capacity, static |
|---|-----------|-----------------------------|
|   | MB20      | Fuse                        |
|   | 30 °      | Chamfer angle               |

### Mounting dimensions

| d <sub>1</sub> | 120 mm | Chamfer diameter     |
|----------------|--------|----------------------|
| b              | 10 mm  | Width retaining slot |
| A^a            | 122 mm | Groove base distance |