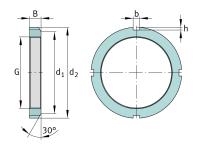

#### Main Dimensions & Performance Data

| G              | M105x2   | Thread             |
|----------------|----------|--------------------|
| d <sub>2</sub> | 140 mm   | Outerside diameter |
| В              | 18 mm    | Width              |
|                | 0,879 kg | Weight             |

#### Additional information

| F | 320.000 N | Axial load capacity, static |
|---|-----------|-----------------------------|
|   | MB21      | Fuse                        |
|   | 30 °      | Chamfer angle               |

#### Mounting dimensions

| d <sub>1</sub> | 126 mm | Chamfer diameter     |
|----------------|--------|----------------------|
| b              | 12 mm  | Width retaining slot |
| h              | 5 mm   | Hight retaining slot |