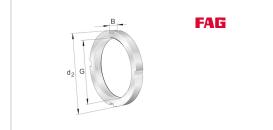

#### Main Dimensions & Performance Data

| G              | M105x2   | Thread             |
|----------------|----------|--------------------|
| d <sub>2</sub> | 140 mm   | Outerside diameter |
| В              | 18 mm    | Width              |
|                | 0,879 kg | Weight             |

#### Additional information

| F | 320.000 N | Axial load capacity, static |
|---|-----------|-----------------------------|
|   | MB21      | Fuse                        |
|   | 30 °      | Chamfer angle               |