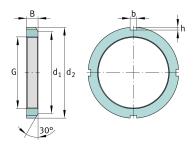

### **Additional information**

| F | 620.000 N | Axial load capacity, static |  |
|---|-----------|-----------------------------|--|
|   | MB30      | Fuse                        |  |
|   | 30 °      | Chamfer angle               |  |

# **Mounting dimensions**

| d <sub>1</sub> | 171 mm | Chamfer diameter     |  |
|----------------|--------|----------------------|--|
| b              | 14 mm  | Width retaining slot |  |
| h              | 6 mm   | Hight retaining slot |  |