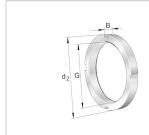

#### **Main Dimensions & Performance Data**

| G              | M150x2   | Thread             |
|----------------|----------|--------------------|
| d <sub>2</sub> | 195 mm   | Outerside diameter |
| В              | 24 mm    | Width              |
|                | 2,137 kg | Weight             |