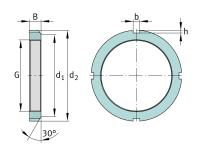

## Main Dimensions & Performance Data

| G              | M190x3   | Thread             |
|----------------|----------|--------------------|
| d <sub>2</sub> | 240 mm   | Outerside diameter |
| В              | 28 mm    | Width              |
|                | 3,517 kg | Weight             |

## Additional information

| F | 830.000 N | Axial load capacity, static |
|---|-----------|-----------------------------|
|   | MB38      | Fuse                        |
|   | 30 °      | Chamfer angle               |

## Mounting dimensions

| d <sub>1</sub> | 214 mm | Chamfer diameter     |
|----------------|--------|----------------------|
| b              | 18 mm  | Width retaining slot |
| h              | 8 mm   | Hight retaining slot |