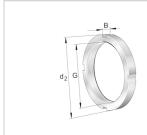

#### **Main Dimensions & Performance Data**

| G              | M190x3   | Thread             |
|----------------|----------|--------------------|
| d <sub>2</sub> | 220 mm   | Outerside diameter |
| В              | 28 mm    | Width              |
|                | 2,186 kg | Weight             |

#### **Additional information**

| F | 650.000 N | Axial load capacity, static |  |
|---|-----------|-----------------------------|--|
|   | MBL38     | Fuse                        |  |
|   | 30 °      | Chamfer angle               |  |