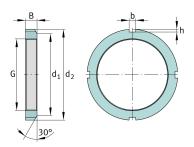

# **Mounting dimensions**

| d <sub>1</sub> | 210 mm | Chamfer diameter     |
|----------------|--------|----------------------|
| b              | 16 mm  | Width retaining slot |
| h              | 5 mm   | Hight retaining slot |