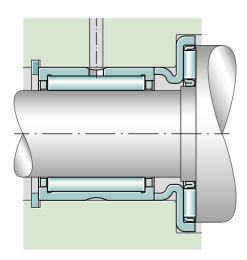

# Axial needle roller bearing

Schaeffler ID: 0001621240000

Axial needle roller bearings, single direction, AXK with axial bearing washer