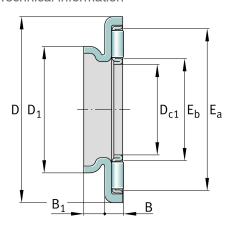

#### **Main Dimensions & Performance Data**

| D <sub>c1</sub> | 40 mm       | Bore diameter cage                |
|-----------------|-------------|-----------------------------------|
| D               | 63 mm       | Outside diameter bearing washer   |
| В               | 4,2 mm      | Height bearing                    |
| B <sub>1</sub>  | 4 mm        | Height centering collar           |
| D <sub>1</sub>  | 47 mm       | Outside diameter centering collar |
| E <sub>a</sub>  | 58 mm       | Raceway dimension                 |
| E <sub>b</sub>  | 45 mm       | Raceway dimension                 |
| С               | 28.000 N    | Basic dynamic load rating, axial  |
| C <sub>0a</sub> | 114.000 N   | Basic static load rating, axial   |
| c <sub>ua</sub> | 12.100 N    | Fatigue load limit, axial         |
| n <sub>G</sub>  | 5.800 1/min | Limiting speed                    |
| n <sub>ðr</sub> | 2.800 1/min | Reference speed                   |
|                 | 40 g        | Weight                            |