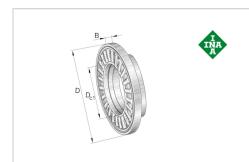

# AXW40

# Axial needle roller bearing

Schaeffler ID: 0001621240000

Axial needle roller bearings, single direction, AXK with axial bearing washer