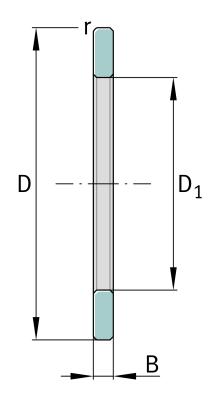

## Main Dimensions & Performance Data

| D                | 320 mm  | Outside diameter                    |
|------------------|---------|-------------------------------------|
| D <sub>1</sub>   | 263 mm  | Bore diameter Housing washer        |
| В                | 13,5 mm | Width outer ring                    |
|                  | 2,76 kg | Weight                              |
| Dimensions       |         |                                     |
|                  | S       | Locating feature bearing outer ring |
| r <sub>min</sub> | 1,5 mm  | Minimum chamfer dimension           |