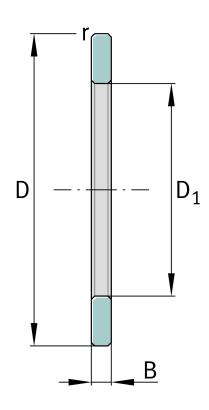

## **Main Dimensions & Performance Data**

| D              | 380 mm  | Outside diameter             |
|----------------|---------|------------------------------|
| D <sub>1</sub> | 304 mm  | Bore diameter Housing washer |
| В              | 18,5 mm | Width outer ring             |
|                | 5,92 kg | Weight                       |

## **Dimensions**

|                  | S    | Locating feature bearing outer ring |
|------------------|------|-------------------------------------|
| r <sub>min</sub> | 2 mm | Minimum chamfer dimension           |