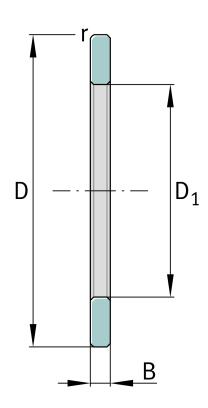

## **Main Dimensions & Performance Data**

| D              | 225 mm  | Outside diameter             |
|----------------|---------|------------------------------|
| D <sub>1</sub> | 163 mm  | Bore diameter Housing washer |
| В              | 15 mm   | Width outer ring             |
|                | 2,16 kg | Weight                       |

## **Dimensions**

|                  | S      | Locating feature bearing outer ring |
|------------------|--------|-------------------------------------|
| r <sub>min</sub> | 1,5 mm | Minimum chamfer dimension           |